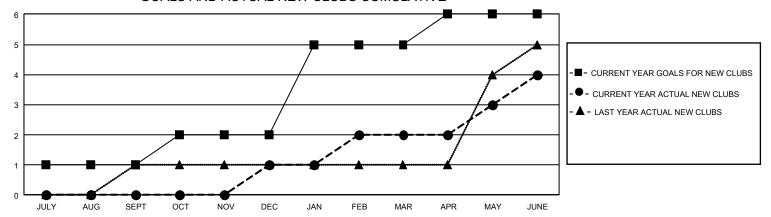

| 0         | 1             | JULY/AUG/SEPT         | 55                      | 94                      | 91                                                 |
| OCT/NOV/DEC           | 3             | 1         | 1             | OCT/NOV/DEC           | 60                      | 108                     | 148                                                |
| JAN/FEB/MAR           | 9             | 1         | 1             | JAN/FEB/MAR           | 50                      | 119                     | 87                                                 |
| APR/MAY/JUNE          | 3             | 2         | 0             | APR/MAY/JUNE          | 45                      | 167                     | 161                                                |

## GOALS AND ACTUAL NEW CLUBS CUMULATIVE



## GOALS AND ACTUAL MEMBERS CUMULATIVE



| DROPPED CLUBS: 2 |     | 77 CLUBS OF 107 ADDED 1 OR<br>MORE NEW MEMBERS | GENDER DISTRIBUTION                |                |  |
|------------------|-----|------------------------------------------------|------------------------------------|----------------|--|
|                  |     |                                                | MALE                               | 1,464 (65.47%) |  |
|                  |     |                                                | FEMALE                             | 772 (34.53%)   |  |
| DROPPED MEMBERS  |     |                                                | NON BINARY                         | 0 (0.00%)      |  |
| DECEASED         | 19  |                                                | PREFER NOT TO A