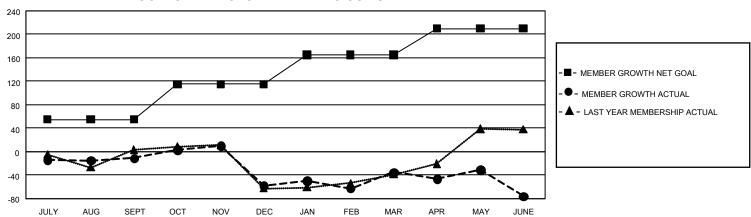

## GOALS AND ACTUAL MEMBERS CUMULATIVE

| DROPPED CLUBS: 2 |     | 77 CLUBS OF 107 ADDED 1 OR<br>MORE NEW MEMBERS | GENDER DISTRIBUTION                |                |  |
|------------------|-----|------------------------------------------------|------------------------------------|----------------|--|
|                  |     |                                                | MALE                               | 1,464 (65.47%) |  |
|                  |     |                                                | FEMALE                             | 772 (34.53%)   |  |
| DROPPED MEMBERS  |     |                                                | NON BINARY                         | 0 (0.00%)      |  |
| DECEASED         | 19  |                                                | PREFER NOT TO ANSWER               | 0 (0.00%)      |  |
| CLUB CANCELLED   | 46  |                                                | TOTAL FAMILY UNIT MEMBERS 32       |                |  |
| OTHER            | 421 | CLICK HERE FOR                                 | TO THE PARTIES OF THE MEMBERS      |                |  |
| TOTAL            | 486 | CUMULATIVE MEMBERSHIP DATA                     | FAMILY MEMBERS PAYING HALF DUES 16 |                |  |